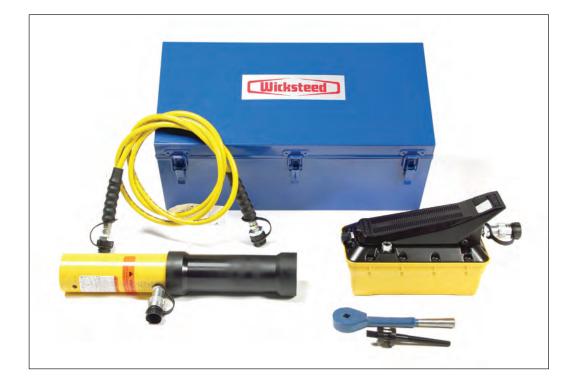

## **10 Tonne Tube Stub Removal Kit - HTP2**

The 10 Tonne Portable Tube Stub Removal Kit offers a compact and easy to use piece of equipment to remove tube stubs up to  $1^{1}/4^{"}$  (32mm) O/D.

The kit comprises of three main parts:

- A self tapping spear which is screwed into the tube stub.
- A hydraulic pull cylinder which is connected to the spear.
- A foot controlled air powered hydraulic pump which provides the power to the cylinder, so the tube stub can be removed.

Also included in the kit is a three metre long hydraulic hose fitted with quick release couplings that connect the pulling cylinder to the foot pump, a 1/2" square ratchet handle and a lockable storage box

The self tapping spear is designed to be driven into the tube stub using the spear's 1/2" square male drive either by an impact wrench for speed or manually using the 1/2" square ratchet handle provided. Spears are available to suit all tube sizes up to and including  $1^{1}/_{4}$ " O/D.