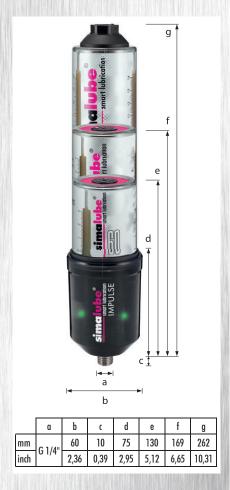

## Technical data

| simalube® IMPULSE        | Automatic pressure booster for the simalube® lubricator                                      |
|--------------------------|----------------------------------------------------------------------------------------------|
| Drive system             | Electromechanical                                                                            |
| Power supply             | Battery pack 6 V 2.3 Ah                                                                      |
| Function display         | LED status display – green/red every 10 seconds                                              |
| Dispensing volume        | 0.02 fl. oz. per stroke                                                                      |
| Working pressure         | Up to 145 psi                                                                                |
| Operating temperature    | 14 °F to 131 °F                                                                              |
| Time setting             | 1 to 12 months – determined by the setting on the simalube                                   |
| Lubrication rate         | Depends on the size and settings of the simalube 0.01 to 0.28 fl. oz./day                    |
| Lubricator volume        | 60 ml, 125 ml or 250 ml                                                                      |
| Lubricant                | Greases up to NLGI 2 or oils                                                                 |
| Installation position    | Any                                                                                          |
| Weight                   | 846.6 oz.                                                                                    |
| Protection rating        | IP68 (dust and water resistant)                                                              |
| Warranty & period of use | 3 years from the production date or until 10 simalube lubricators (125 ml) have been emptied |