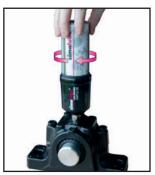

simalube<sup>®</sup> IMPULSE – pressure booster up to 145 psi

**simalube IMPULSE** is the perfect complement to the tried-and-tested simalube lubricator – wherever high pressure is required. Simply affix the **simalube IMPULSE** to the lubrication point, then screw on and activate the desired simalube lubricator. That is all it takes to overcome counterpressure of up to 145 psi. No further adjustments need to be made to the device. The LED display provides information at all times on the condition and functionality of the **simalube IMPULSE**.

## Benefits of the pressure booster simulube IMPULSE:

- Function monitoring via LED display
- Modular and reusable
- Gentle on all lubricants
- Easy to use

The simalube® IMPULSE ensures reliable lubrication in situations with high counterpressure and long lubrication lines. Together with the automatic simalube lubricators, this pressure booster pumps greases and oils at up to 145 psi and 0.02 fl. oz. per impulse to the required lubrication point. The LED display of the intelligent pressure booster provides information continously about the current operating condition, and flashes green when the device is functioning correctly.