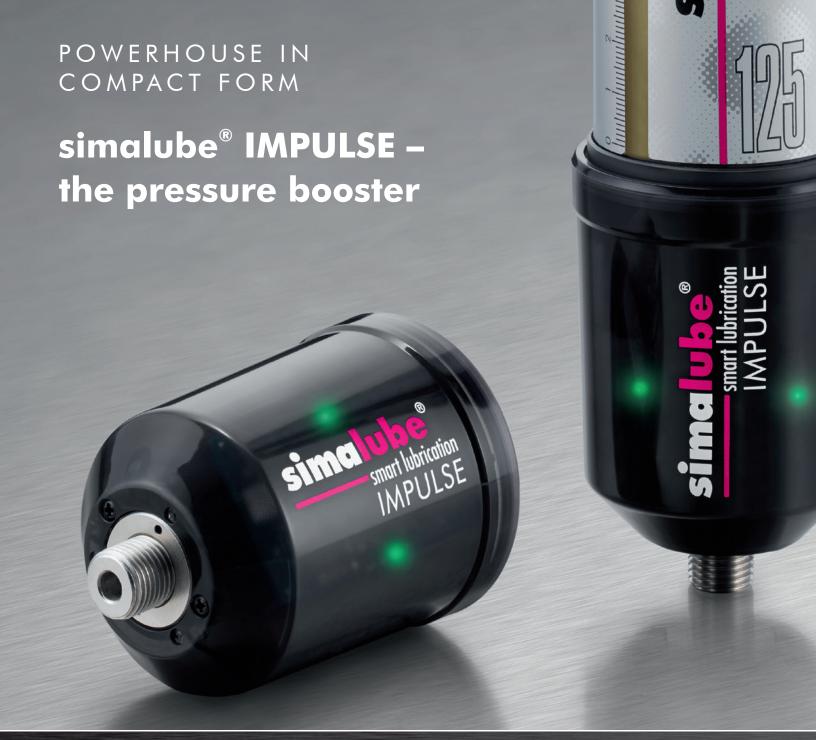

simalube<sup>®</sup> IMPULSE – pressure booster up to 145 psi

**simalube IMPULSE** is the perfect complement to the tried-and-tested simalube lubricator – wherever high pressure is required. Simply affix the **simalube IMPULSE** to the lubrication point, then screw on and activate the desired simalube lubricator. That is all it takes to overcome counterpressure of up to 145 psi. No further adjustments need to be made to the device. The LED display provides information at all times on the condition and functionality of the **simalube IMPULSE**.

## Benefits of the pressure booster simulube IMPULSE:

- Function monitoring via LED display
- Modular and reusable
- Gentle on all lubricants
- Easy to use

The simalube® IMPULSE ensures reliable lubrication in situations with high counterpressure and long lubrication lines. Together with the automatic simalube lubricators, this pressure booster pumps greases and oils at up to 145 psi and 0.02 fl. oz. per impulse to the required lubrication point. The LED display of the intelligent pressure booster provides information continously about the current operating condition, and flashes green when the device is functioning correctly.