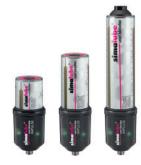

## Benefit from the advantages of the simulube® IMPULSE pressure booster:

- Lubrication impulses of 0.02 fl. oz. of oil or grease up to NLGI 2 at a pressure of up to 145 psi
- Indication of operating condition via flashing LED status display (green/red)
- Dispensing time can be modified at any time via the lubricator
- Modular system, fully compatible with 60, 125 and 250 ml simalube lubricators
- The lubricator can be replaced without removing the **simalube® IMPULSE**
- Gentle on all lubricants, as only the dosing quantity is under pressure
- Can be installed outside of high-temperature or hazardous areas with tubes up to 13 feet long
- The compact format means it can be installed in very small spaces
- Functions perfectly in all positions, even underwater
- High cost savings thanks to reusability