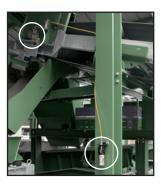

## Benefit from the advantages of the simulube® IMPULSE pressure booster:

- Lubrication impulses of 0.02 fl. oz. of oil or grease up to NLGI 2 at a pressure of up to 145 psi
- Indication of operating condition via flashing LED status display (green/red)
- Dispensing time can be modified at any time via the lubricator
- Modular system, fully compatible with 60, 125 and 250 ml simalube lubricators
- The lubricator can be replaced without removing the **simalube® IMPULSE**
- Gentle on all lubricants, as only the dosing quantity is under pressure
- Can be installed outside of high-temperature or hazardous areas with tubes up to 13 feet long
- The compact format means it can be installed in very small spaces
- Functions perfectly in all positions, even underwater
- High cost savings thanks to reusability