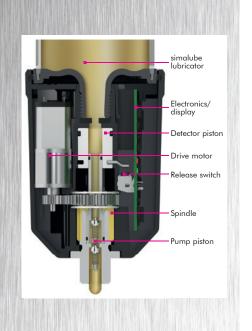

simalube<sup>®</sup> IMPULSE – pressure booster up to 145 psi

**simalube IMPULSE** is the perfect complement to the tried-and-tested simalube lubricator – wherever high pressure is required. Simply affix the **simalube IMPULSE** to the lubrication point, then screw on and activate the desired simalube lubricator. That is all it takes to overcome counterpressure of up to 145 psi. No further adjustments need to be made to the device. The LED display provides information at all times on the condition and functionality of the **simalube IMPULSE**.

## Benefits of the pressure booster simulube IMPULSE:

- Function monitoring via LED display
- Modular and reusable
- Gentle on all lubricants
- Easy to use

The simalube® IMPULSE ensures reliable lubrication in situations with high counterpressure and long lubrication lines. Together with the automatic simalube lubricators, this pressure booster pumps greases and oils at up to 145 psi and 0.02 fl. oz. per impulse to the required lubrication point. The LED display of the intelligent pressure booster provides information continously about the current operating condition, and flashes green when the device is functioning correctly.