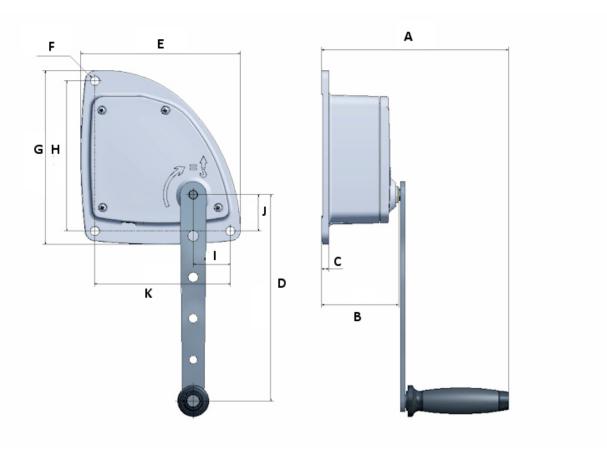

## **Dimensions**

| A mm | 227  |  |
|------|------|--|
| B mm | 94   |  |
| C mm | 9    |  |
| D mm | 250  |  |
| E mm | 194  |  |
| Fmm  | Ø 11 |  |
| G mm | 211  |  |
| H mm | 182  |  |
| Imm  | 45   |  |
| J mm | 44   |  |
| K mm | 164  |  |