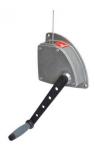

# **MANISTOR 200 kg**

Manual wall winch 200 kg.

### **Technical properties**

- Light.
- Ergonomic, pleasant to use.
- Small.
- Easy to install (3 points of fixation) and to use.
- Aluminium structure.
- Mechanical parts with anti-corrosion treatment.
- Polymer drum.
- Automatic brake.
- Two ratchets for maximum safety.
- Very safe rope clamp with two pressure screws.
- Removable handle. Two-material handle (soft touch).
- Back-stop system.