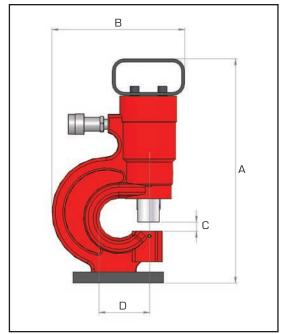

Note: pump supplied separately

| Model  | Dimensions in mm |     |    |      |  |  |  |  |
|--------|------------------|-----|----|------|--|--|--|--|
| number | А                | В   | С  | D    |  |  |  |  |
| HHP30  | 370.0            | 220 | 13 | 78.0 |  |  |  |  |
| HHP50  | 413.5            | 281 | 15 | 70.6 |  |  |  |  |