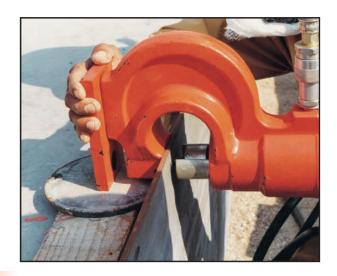

## HHP - HOLE PUNCHERS

Punching force up to 50 tonnes

Throat depth 70mm

Working pressure 700 Bar

The Hi-Force HHP series hydraulic hole puncher range offers a choice of two models comprising of the HHP30, 30 tonnes capacity single acting version, and the HHP50, 50 tonnes capacity double acting version. Both models are suitable for punching holes in steel plate as per the respective capacity of each model and are supplied complete with standard punch and die sets and an integral positioning and carrying handle. See pages 29-50 for detailed information of suitable pumps for use with HHP series punchers.