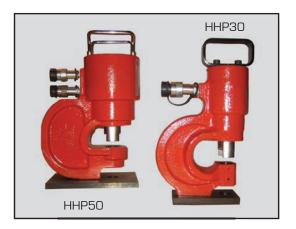

## HHP - HOLE PUNCHERS

Punching force up to 50 tonnes

Throat depth 70mm

Working pressure 700 Bar

The Hi-Force HHP series hydraulic hole puncher range offers a choice of two models comprising of the HHP30, 30 tonnes capacity single acting version, and the HHP50, 50 tonnes capacity double acting version. Both models are suitable for punching holes in steel plate as per the respective capacity of each model and are supplied complete with standard punch and die sets and an integral positioning and carrying handle. See pages 29-50 for detailed information of suitable pumps for use with HHP series punchers.

| Model  | Maximum<br>force | Throat<br>depth | Steel | capacity (mm)<br>Hole punch | Standard punch/die<br>sets included | Manually                              | d pump & hose<br>Pneumatically          |    |
|--------|------------------|-----------------|-------|-----------------------------|-------------------------------------|---------------------------------------|-----------------------------------------|----|
| number | tonnes           | mm              | plate | diameter                    | mm                                  | operated                              | operated                                | kg |
| ннрзо  | 30               | 70              | 10.0  | up to 20.5                  | 10.5, 13.5<br>17.5, 20.5            | HP232<br>complete with<br>HC3 3m hose | AHP1120<br>complete with<br>HC3 3m hose | 13 |
| ННР50  | 50               | 70              | 15.0  | up to 25.5                  | 10.5, 13.5<br>17.5, 20.5, 25.5      | HP232D<br>c/w 2 x HC3                 | AHP1141<br>c/w2xHC3                     | 42 |