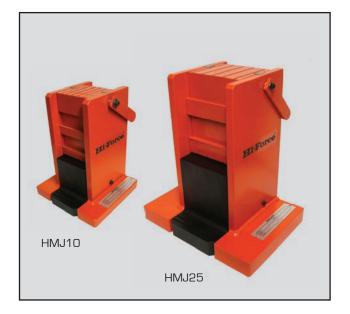

## HMJ - STEEL MACHINE LIFT JACKS

| Capacities of 10 and 25 tonnes    |  |
|-----------------------------------|--|
|                                   |  |
|                                   |  |
| Working pressure 700 Bar          |  |
|                                   |  |
|                                   |  |
|                                   |  |
| Minimum toe height as low as 21mm |  |
|                                   |  |
|                                   |  |
|                                   |  |
|                                   |  |

The HMJ range of hydraulic machine lifting jacks are designed specifically for lifting heavy equipment and machinery where a minimum low height lifting access point is available. The low height lifting toe is precision guided throughout its lifting stroke to reduce friction and prevent the hydraulic cylinder from potential side loading. Both models are 700 Bar maximum working pressure and incorporate a 150mm hydraulic lift with a lifting toe, which can be preset at three different initial lifting positions, for even greater flexibility. Suitable manual or powered pumps for use with HMJ jacks can be found on pages 29 to 50 of this catalogue.