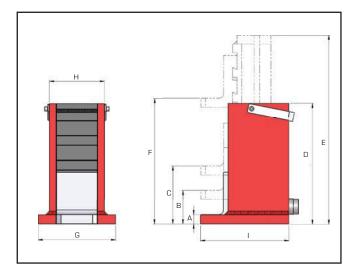

| Capacity<br>Model Toe Head Stroke Weight |        |        |     |      |    | Dimensions in mm |     |     |     |     |     |     |     |  |
|------------------------------------------|--------|--------|-----|------|----|------------------|-----|-----|-----|-----|-----|-----|-----|--|
| number                                   | tonnes | tonnes | mm  | kg   | А  | В                | С   | D   | Е   | F   | G   | Н   | T   |  |
| HMJ10                                    | 8.5    | 10     | 150 | 29.2 | 25 | 79               | 133 | 272 | 422 | 283 | 202 | 122 | 187 |  |
| HMJ25                                    | 20     | 25     | 150 | 55.1 | 35 | 117              | 199 | 330 | 480 | 349 | 292 | 152 | 211 |  |